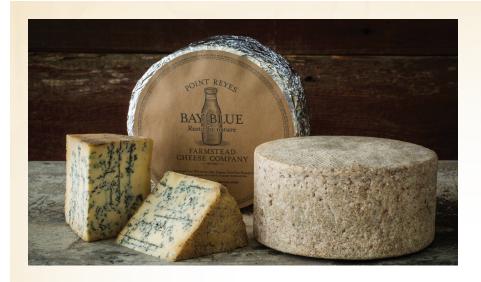

#### **BAY BLUE**

Rustic-style blue cheese with natural rind, known for its mellow flavor, sweet, salted caramel finish

Fudge-like texture, mild blue mold pungency, earthy with notes of malty toasted grain